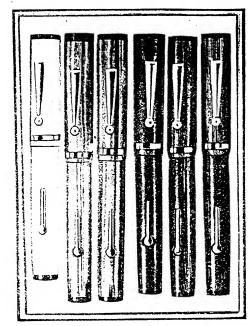

#### Fountain Pen and Pencil Assortments

No. 6825. Ladies' Black Rubber Pen and Pencil Set, Gold Plate Trimmings; in Leatherette Case Per Set. \$4.00

No. 6822, Six Ladies' Fountain Pens. Assorted Colors with 14 Kt. Cold Pen in Box. Per box. \$9.00 (Cut is ½ Size.)

No. 6824. Six Large Size Fountain Pens.
Assorted Colors with 14 Kt. Gold Pens in Box. Per Box. \$10.00
(Cut is 1/4 Size.)

No. 6826. Cold Pens for Fountain Pens, One Dozer Assorted Sizes, 14 Kt. Short Nib Pens for Fountain Pens, on Velvet Pad. Per Pad. \$14.50